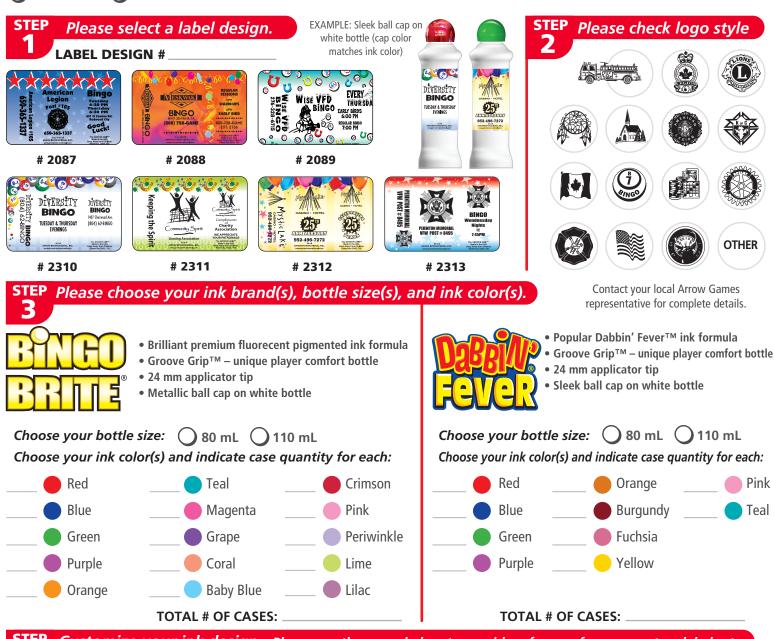

## **CUSTOM INK LABEL ORDER FORM**

Please e-mail form to: customink@arrowinternational.com or fax to: (216) 634.7186

## CUSTOMER NAME: \_\_\_\_

IMPRINT NAME: \_\_\_\_\_

PHONE NUMBER:

ORDER DATE: \_

**REVISION** SMALL QUANTITY: Black imprint label on a white bottle. (Minimum Order: 10 Cases, 144 bottles/case)

**STEP** Customize your ink design. Please use the space below to provide reference for your custom label art. **4** 

Submit your own artwork, or let our artists create a custom design according to your specifications.

Please use the space on the right to provide reference information or artwork for your custom sleeve design.