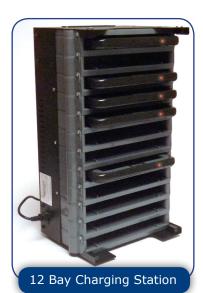

- High resolution 8" color screen.
- Fully portable yet durable lightweight design weighs less than 2 pounds.
- Dual battery technology for up to 12 hours of portable play on a single charge.
- Client/Server configuration for secure reliable game play.
- Two-way 802.11 wireless technology at 2.4GHz-5GHz with encryption security.
- Industry standard Microsoft Windows 8.1 operating system.
- 12 bay charging stations.
- Play in English, Spanish, or French.
- Fast and secure winning card verification.