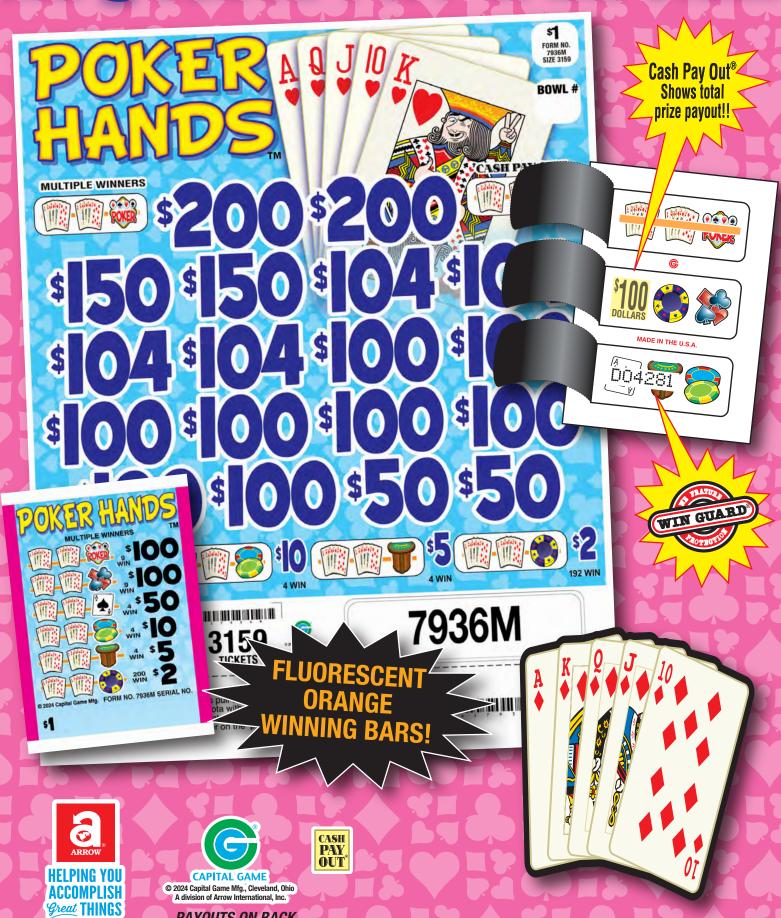

#### **POKER HANDS™**

|                                                                                                                                      |                                                                                                                                                                                         | IUKLIII                                                                                                                                            | IANDO                                                                                                                                                                                   |                                                                                                                                                                   |                                                                                                                                                           |
|--------------------------------------------------------------------------------------------------------------------------------------|-----------------------------------------------------------------------------------------------------------------------------------------------------------------------------------------|----------------------------------------------------------------------------------------------------------------------------------------------------|-----------------------------------------------------------------------------------------------------------------------------------------------------------------------------------------|-------------------------------------------------------------------------------------------------------------------------------------------------------------------|-----------------------------------------------------------------------------------------------------------------------------------------------------------|
| FORM 7374P<br>4,000 cards @ \$1.                                                                                                     | \$1.00 per card<br>00\$4,000.00                                                                                                                                                         | FORM 7375P<br>4,000 cards @ \$1.                                                                                                                   | \$1.00 per card<br>00\$4,000.00                                                                                                                                                         | FORM 7376P<br>4,000 cards @ \$1.                                                                                                                                  | \$1.00 per card<br>00\$4,000.00                                                                                                                           |
| PAYS OUT 6 @\$250.00\$1500.00 2 @\$100.00\$200.00 2 @\$75.00\$150.00 2 @\$50.00\$100.00 2 @\$50.00\$50.00 200 @\$5.00\$1000.00       | MULTIPLE WINNERS 6 @\$250.00\$1500.00 2 @\$100.00\$200.00 2 @\$75.00\$150.00 2 @\$50.00\$150.00 2 @\$50.00\$50.00 4 @\$10.00\$40.00 192 @\$5.00\$960.00                                 | PAYS OUT 3 @\$300.00\$900.00 3 @\$300.00\$900.00 2 @\$200.00\$400.00 4 @ \$50.00\$200.00 10 @ \$10.00\$100.00 100 @ \$5.00\$500.00                 | MULTIPLE WINNERS 6 @\$300.00\$1800.00 2 @\$200.00\$400.00 2 @\$60.00\$120.00 2 @\$50.00\$100.00 2 @\$50.00\$40.00 2 @\$15.00\$30.00 2 @\$15.00\$20.00 98 @\$5.00\$490.00                | PAYS OUT 3 @\$599.00\$1797.00 4 @\$100.00\$400.00 4 @\$50.00\$200.00 3 @\$25.00\$75.00 8 @\$10.00\$80.00 90 @\$5.00\$450.00                                       | MULTIPLE WINNERS 3 @\$599.00\$1797.00 4 @\$100.00\$400.00 4 @\$50.00\$200.00 3 @\$25.00\$75.00 8 @\$10.00\$80.00 90 @\$5.00\$450.00                       |
| 75% payback<br>Win Ratio: 1 in 18.7<br>3 sets per case                                                                               |                                                                                                                                                                                         | 75% payback<br>Win Ratio: 1 in 32.8<br>3 sets per case                                                                                             |                                                                                                                                                                                         | 75.05% payback<br>Win Ratio: 1 in 35.7<br>3 sets per case                                                                                                         |                                                                                                                                                           |
| 14 POSTINGS                                                                                                                          |                                                                                                                                                                                         | 14 POSTINGS                                                                                                                                        |                                                                                                                                                                                         | 14 POSTINGS                                                                                                                                                       |                                                                                                                                                           |
| PAYS OUTIDEAL PROFIT                                                                                                                 |                                                                                                                                                                                         | PAYS OUTIDEAL PROFIT                                                                                                                               | \$3,000.00<br>\$1,000.00                                                                                                                                                                | PAYS OUTIDEAL PROFIT                                                                                                                                              | · ·                                                                                                                                                       |
| FORM 7377P<br>4,000 cards @ \$1.                                                                                                     | \$1.00 per card<br>00\$4,000.00                                                                                                                                                         | FORM 7378P<br>4,000 cards @ 500                                                                                                                    | 50¢ per card<br>2\$2,000.00                                                                                                                                                             | FORM 7379PLS<br>6,320 cards @ \$1.                                                                                                                                | \$1.00 per card 00 \$6,320.00                                                                                                                             |
| 4,000 Gards @ \$1.  PAYS OUT  4 @\$500.00\$2000.00 2 @\$100.00\$200.00 2 @\$550.00\$100.00 6 @\$5.00\$30.00 130 @\$5.00\$650.00      | MULTIPLE WINNERS 4 @\$500.00 \$2000.00 2 @\$100.00 \$200.00 2 @\$50.00 \$100.00 2 @\$10.00 \$20.00 6 @\$5.00 \$30.00 130 @\$5.00 \$650.00                                               | PAYS OUT  2 @\$250.00\$500.00 2 @\$100.00\$200.00 3 @\$50.00\$150.00 10 @\$10.00\$100.00 10 @\$3.00\$30.00 420 @\$1.00\$420.00                     | MULTIPLE WINNERS 2 @\$250.00 \$500.00 2 @\$100.00 \$200.00 3 @\$50.00 \$150.00 10 @\$10.00 \$100.00 10 @\$3.00 \$30.00 21 @\$2.00 \$42.00 378 @\$1.00 \$378.00                          | PAYS OUT  2 @ \$599.00\$1198.00 2 @ \$599.00\$1198.00 2 @ \$100.00\$200.00 5 @ \$50.00\$250.00 44 @ \$25.00\$1100.00 1 Last Sale @ \$599.00\$599.00               | MULTIPE WINNERS 2 @ \$599.00\$1198.00 2 @ \$599.00\$1198.00 2 @ \$100.00\$200.00 5 @ \$50.00\$250.00 44 @ \$25.00\$1100.00 1 Last Sale @ \$599.00\$599.00 |
| 75% payback Win Ratio: 1 in 27.4 3 sets per case                                                                                     |                                                                                                                                                                                         | 70% payback Win Ratio: 1 in 9.0 3 sets per case                                                                                                    |                                                                                                                                                                                         | 75.08% payback<br>Win Ratio: 1 in 109.0<br>2 sets per case                                                                                                        |                                                                                                                                                           |
| PAYS OUTIDEAL PROFIT                                                                                                                 | \$3,000.00<br>\$1,000.00                                                                                                                                                                | PAYS OUTIDEAL PROFIT                                                                                                                               | \$1,400.00<br>\$600.00                                                                                                                                                                  | PAYS OUTIDEAL PROFIT                                                                                                                                              | \$4,745.00<br>\$1,575.00                                                                                                                                  |
| FORM 7380P                                                                                                                           | 25¢ per card                                                                                                                                                                            | FORM 7381P                                                                                                                                         | \$1.00 per card                                                                                                                                                                         | FORM 7382P                                                                                                                                                        | \$1.00 per card                                                                                                                                           |
| 4,000 cards @ 250  PAYS OUT 2 @ \$150.00 \$300.00 2 @ \$50.00 \$100.00 2 @ \$20.00 \$40.00 10 @ \$5.00 \$50.00 140 @ \$1.00 \$140.00 |                                                                                                                                                                                         | 4,000 cards @ \$1.  PAYS OUT 4 @\$500.00\$2000.00 2 @\$100.00\$200.00 2 @ \$50.00\$50.00 2 @ \$25.00\$50.00 2 @ \$5.00\$10.00 640 @ \$1.00\$640.00 |                                                                                                                                                                                         | 3,160 cards @ \$1.  PAYS OUT  8 @ \$100.00 \$800.00  7 @ \$100.00 \$700.00  5 @ \$50.00 \$700.00  3 @ \$15.00 \$45.00  10 @ \$5.00 \$50.00  200 @ \$2.00 \$400.00 |                                                                                                                                                           |
| 65% payback<br>Win Ratio: 1 in 25.3<br>3 sets per case                                                                               |                                                                                                                                                                                         | 75% payback<br>Win Ratio: 1 in 6.1<br>3 sets per case                                                                                              |                                                                                                                                                                                         | 71.04% payback<br>Win Ratio: 1 in 13.6<br>4 sets per case                                                                                                         | 181 @ \$2.00\$362.00                                                                                                                                      |
| 6 POSTINGS                                                                                                                           |                                                                                                                                                                                         | 10 POSTINGS                                                                                                                                        |                                                                                                                                                                                         | 16 POSTINGS                                                                                                                                                       |                                                                                                                                                           |
| PAYS OUTIDEAL PROFIT                                                                                                                 |                                                                                                                                                                                         | PAYS OUTIDEAL PROFIT                                                                                                                               | \$3,000.00<br>\$1,000.00                                                                                                                                                                | PAYS OUTIDEAL PROFIT                                                                                                                                              | \$2,245.00<br>\$915.00                                                                                                                                    |
|                                                                                                                                      | FORM 7383P                                                                                                                                                                              | \$1.00 per card                                                                                                                                    | FORM 7424P                                                                                                                                                                              | 50¢ per card                                                                                                                                                      |                                                                                                                                                           |
|                                                                                                                                      | 4,000 cards @ \$1.  PAYS OUT 5 @ \$400.00\$2000.00 2 @ \$200.00\$400.00 2 @ \$100.00\$200.00 2 @ \$50.00\$100.00 100 @ \$2.00\$200.00  75% payback Win Ratio: 1 in 34.8 3 sets per case | MULTIPLE WINNERS 5 @\$400.00\$2000.00 2 @\$200.00\$400.00 2 @\$100.00\$200.00 2 @\$50.00\$100.00 4 @ \$25.00\$100.00 100 @ \$2.00\$200.00          | 3,080 cards @ 500  PAYS OUT  8 @ \$100.00 \$800.00 2 @ \$50.00 \$40.00 2 @ \$20.00 \$40.00 4 @ \$2.00 \$8.00 200 @ \$1.00 \$200.00  75.19% payback Win Ratio: 1 in 14.1 4 sets per case | ### ### ##############################                                                                                                                            |                                                                                                                                                           |
|                                                                                                                                      | PAYS OUTIDEAL PROFIT                                                                                                                                                                    | \$3,000.00<br>\$1,000.00                                                                                                                           | PAYS OUT IDEAL PROFIT                                                                                                                                                                   | \$1,158.00<br>\$382.00                                                                                                                                            |                                                                                                                                                           |