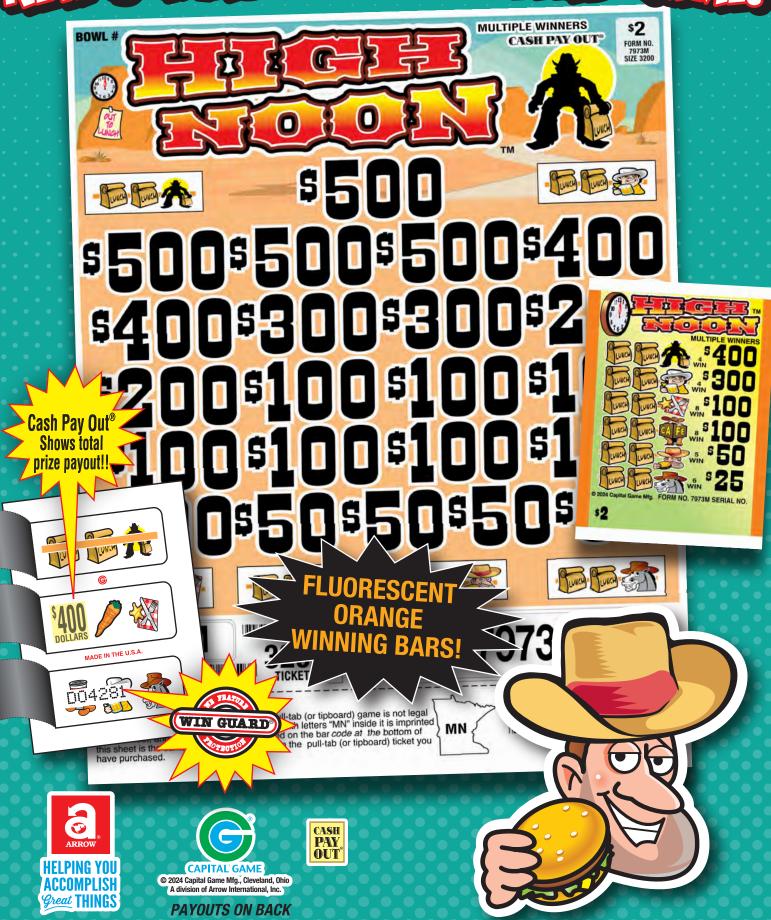

800.00 2 @\$50.00\$100.00 2 @\$50.00\$100.00 2 @\$50.00\$100.00 2 @\$50.00\$100.00 2 @\$50.00\$100.00 2 @\$50.00\$100.00                            | IDEAL PROFIT                                                                                                                                                                                                                                                                                      | \$1.00 per card  00\$3,160.00  MULTIPLE WINNERS 2 @\$205.00\$410.00 1 @\$152.00\$152.00 1 @\$150.00\$150.00 2 @\$107.00\$214.00 2 @\$105.00\$210.00 6 @\$100.00\$600.00 1 @\$65.00\$65.00 1 @\$50.00\$50.00 1 @\$50.00\$50.00 1 @\$50.00\$50.00 1 @\$50.00\$50.00 8 @\$4.00\$32.00 181 @\$2.00\$362.00 |

12 POSTINGS

15 POSTINGS

# NEW 3 WINDOW POPP-OPENS® CAME!



The laws that determine the legality of this product change constantly. It is the responsibility of the buyer to determine which products are legal in any given area. Payouts with either a ticket count exceeding 4,000 or a prize payout less than 65% are not available for sale in Pennsylvania or Louisiana. Mississippi max count is 6,000 tickets. Single prize payout maximum is \$500 in LA, \$1000 in MS and \$2,000 in PA/VA.

### HIGH NOON™

|                                                                                                                                                                                |