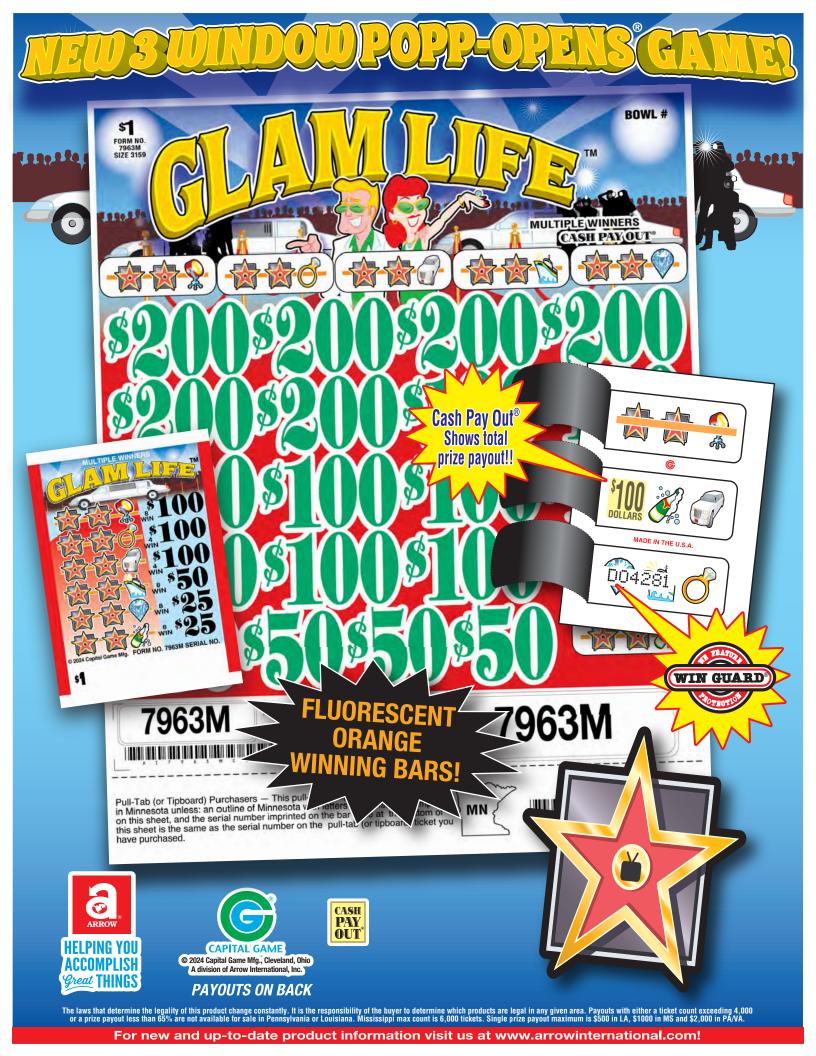

|                                                                                                                        | 75.19% payback Win Ratio: 1 in 14.1 4 sets per case |                                                                                                                                            |
| PAYS OUTIDEAL PROFIT                                                                                                            | \$3,000.00<br>\$1,000.00                                                                                               | PAYS OUTIDEAL PROFIT                                | \$1,158.00<br>\$382.00                                                                                                                     |



#### **GLAM LIFE™**

|                                                                                                                              |                                                                                                                                                                                                                                                                                                                                            | GLAIVI                                                              | LIIL