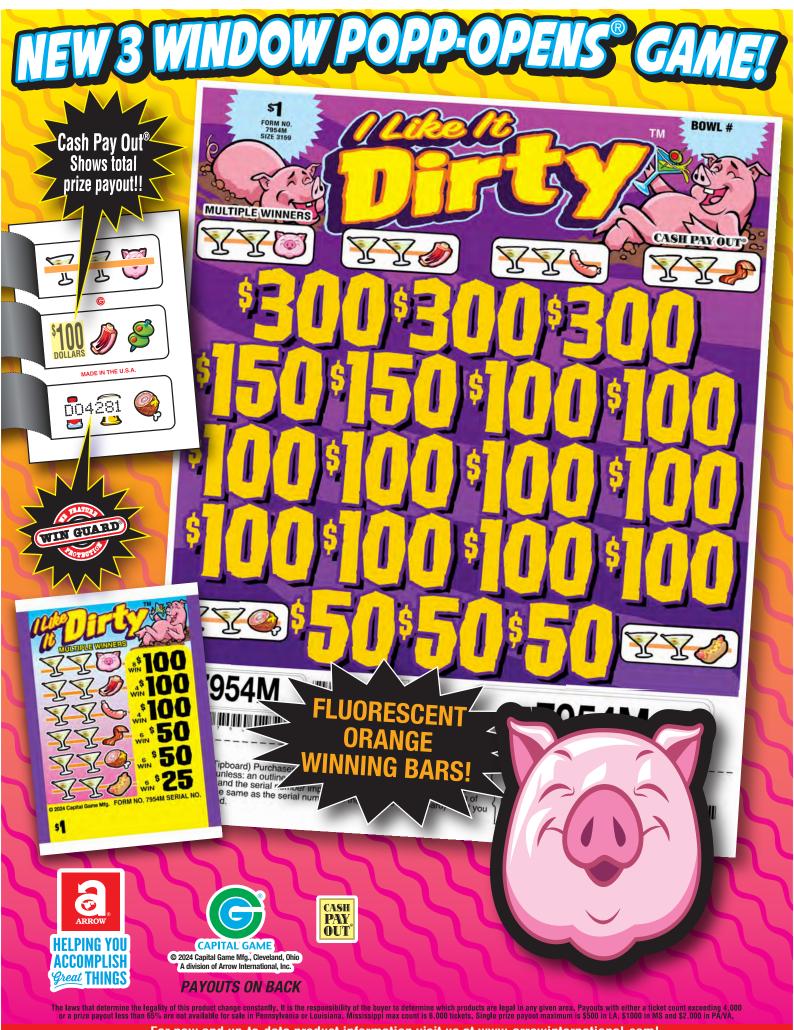

#### I I IKF IT DIRTY<sup>TM</sup>

|                                                                                                                                                     |                                                                                                                                                         | ILINEII                                                                                                                                                | יין וחוע יייין                                                                                                                                                          |                                                                                                                                                                                                    |                                                                                                                                                                                                                 |
|-----------------------------------------------------------------------------------------------------------------------------------------------------|---------------------------------------------------------------------------------------------------------------------------------------------------------|--------------------------------------------------------------------------------------------------------------------------------------------------------|-------------------------------------------------------------------------------------------------------------------------------------------------------------------------|----------------------------------------------------------------------------------------------------------------------------------------------------------------------------------------------------|-----------------------------------------------------------------------------------------------------------------------------------------------------------------------------------------------------------------|
| FORM 7394P                                                                                                                                          | \$1.00 per card                                                                                                                                         | FORM 7395P                                                                                                                                             | \$1.00 per card                                                                                                                                                         | FORM 7396P                                                                                                                                                                                         | \$1.00 per card                                                                                                                                                                                                 |
| 4,000 cards @ \$1.  PAYS OUT 6 @\$250.00\$1500.00 2 @\$100.00\$2200.00 2 @\$75.00\$150.00 2 @\$50.00\$100.00 2 @\$55.00\$50.00 200 @\$5.00\$1000.00 | MULTIPLE WINNERS 6 @\$250.00\$1500.00 2 @\$100.00\$200.00 2 @\$75.00\$150.00 2 @\$50.00\$100.00 2 @\$50.00\$50.00 4 @\$10.00\$40.00 192 @\$5.00\$960.00 | 4,000 cards @ \$1.  PAYS OUT 3 @\$300.00\$900.00 3 @\$300.00\$900.00 2 @\$200.00\$400.00 4 @ \$50.00\$200.00 10 @ \$10.00\$100.00 100 @ \$5.00\$500.00 | MULTIPLE WINNERS 6 @\$300.00\$1800.00 2 @\$200.00\$400.00 2 @\$50.00\$120.00 2 @\$50.00\$100.00 2 @\$20.00\$40.00 2 @\$15.00\$30.00 2 @\$15.00\$30.00 2 @\$50.00\$40.00 | 4,000 cards @ \$1.  PAYS OUT 3 @\$599.00\$1797.00 4 @\$100.00\$400.00 4 @\$55.00\$75.00 8 @\$10.00\$80.00 90 @\$5.00\$450.00                                                                       | MULTIPLE WINNERS 3 @\$599.00\$1797.00 4 @\$100.00\$400.00 4 @\$50.00\$200.00 3 @\$25.00\$75.00 8 @\$10.00\$80.00 90 @\$5.00\$450.00                                                                             |
| 75% payback Win Ratio: 1 in 18.7 3 sets per case                                                                                                    |                                                                                                                                                         | 75% payback Win Ratio: 1 in 32.8 3 sets per case                                                                                                       |                                                                                                                                                                         | 75.05% payback Win Ratio: 1 in 35.7 3 sets per case                                                                                                                                                |                                                                                                                                                                                                                 |
| PAYS OUTIDEAL PROFIT                                                                                                                                | \$3,000.00<br>\$1,000.00<br>\$1.00 per card                                                                                                             | PAYS OUTIDEAL PROFIT                                                                                                                                   | \$3,000.00<br>\$1,000.00<br>50¢ per card                                                                                                                                | PAYS OUTIDEAL PROFIT FORM 7399PLS                                                                                                                                                                  | \$3,002.00<br>\$998.00<br>\$1.00 per card                                                                                                                                                                       |
| 4,UUU cards @ \$1.  PAYS OUT  4 @\$500.00\$2000.00  2 @\$100.00\$2000.00  2 @\$50.00\$100.00  2 @\$10.00\$20.00  130 @\$5.00\$650.00                | MULTIPLE WINNERS 4 @\$500.00\$2000.00 2 @\$100.00\$200.00 2 @\$50.00\$100.00 2 @\$50.00\$100.00 2 @\$50.00\$30.00 130 @\$5.00\$650.00                   | 4,000 cards @ 500  PAYS OUT 2 @ \$250.00 \$500.00 2 @ \$100.00 \$150.00 10 @ \$100.00 \$100.00 10 @ \$3.00 \$30.00 420 @ \$1.00 \$420.00               | MULTIPLE WINNERS 2 @\$250.00\$500.00 2 @\$100.00\$200.00 3 @\$50.00\$150.00 10 @\$10.00\$100.00 10 @\$3.00\$30.00 21 @\$2.00\$42.00 378 @\$1.00\$378.00                 | 6,32U cards @ \$1.  PAYS OUT 2 @ \$599.00 \$1198.00 2 @ \$599.00 \$1198.00 2 @ \$100.00 \$200.00 2 @ \$100.00 \$200.00 4 @ \$50.00 \$250.00 44 @ \$50.00 \$1100.00 1 Last Sale @ \$599.00 \$599.00 | MULTIPLE WINNERS 2 @\$599.00\$1198.00 2 @\$599.00\$1198.00 2 @\$100.00\$200.00 2 @\$100.00\$200.00 5 @\$50.00\$250.00 44 @ \$25.00\$1100.00                                                                     |
| 75% payback Win Ratio: 1 in 27.4 3 sets per case                                                                                                    |                                                                                                                                                         | 70% payback Win Ratio: 1 in 9.0 3 sets per case 7 POSTINGS                                                                                             |                                                                                                                                                                         | 75.08% payback<br>Win Ratio: 1 in 109.0<br>2 sets per case                                                                                                                                         |                                                                                                                                                                                                                 |
| PAYS OUTIDEAL PROFIT                                                                                                                                | \$1,000.00                                                                                                                                              | PAYS OUTIDEAL PROFIT                                                                                                                                   | \$600.00                                                                                                                                                                | PAYS OUTIDEAL PROFIT                                                                                                                                                                               | \$1,575.00                                                                                                                                                                                                      |
| 4,000 cards @ 25                                                                                                                                    | 25¢ per card<br>¢\$1,000.00                                                                                                                             | 4,000 cards @ \$1.                                                                                                                                     | \$1.00 per card<br>00\$4,000.00                                                                                                                                         | 3,160 cards @ \$1.                                                                                                                                                                                 | \$1.00 per card<br>00 \$3,160.00                                                                                                                                                                                |
| PAYS OUT 2 @ \$150.00\$300.00 2 @ \$50.00\$100.00 2 @ \$20.00\$40.00 2 @ \$10.00\$20.00 10 @ \$5.00\$50.00 140 @ \$1.00\$140.00                     | MULTIPLE WINNERS 2 @ \$150.00\$300.00 2 @ \$50.00\$100.00 2 @ \$20.00\$40.00 2 @ \$10.00\$20.00 10 @ \$5.00\$50.00 140 @ \$1.00\$140.00                 | PAYS OUT 4 @\$500.00\$2000.00 2 @\$100.00\$200.00 2 @\$50.00\$100.00 2 @\$25.00\$50.00 2 @\$55.00\$10.00 640 @\$1.00\$640.00                           | MULTIPLE WINNERS 4 @\$500.00\$2000.00 2 @\$100.00\$200.00 2 @\$50.00\$100.00 2 @\$50.00\$50.00 2 @\$5.00\$50.00 32 @\$5.00\$64.00 576 @\$1.00\$576.00                   | PAYS OUT  8  @ \$100.00 \$800.00  7  @ \$100.00 \$700.00  5  @ \$50.00 \$250.00  3  @ \$15.00 \$45.00  10  @ \$5.00 \$50.00  200  @ \$2.00 \$400.00                                                | MULTIPLE WINNERS 2 @ \$205.00 \$410.00 1 @ \$152.00 \$152.00 1 @ \$150.00 \$150.00 2 @ \$107.00 \$214.00 2 @ \$105.00 \$210.00 6 @ \$100.00 \$600.00 1 @ \$65.00 \$65.00 1 @ \$50.00 \$50.00 8 @ \$4.00 \$32.00 |
| 65% payback Win Ratio: 1 in 25.3 3 sets per case 6 POSTINGS                                                                                         |                                                                                                                                                         | 75% payback Win Ratio: 1 in 6.1 3 sets per case                                                                                                        |                                                                                                                                                                         | 71.04% payback Win Ratio: 1 in 13.6 4 sets per case                                                                                                                                                | 181 @ \$2.00\$362.00                                                                                                                                                                                            |
| PAYS OUT                                                                                                                                            | \$650.00                                                                                                                                                | PAYS OUT                                                                                                                                               | \$3,000.00                                                                                                                                                              | PAYS OUT                                                                                                                                                                                           | \$2,245.00                                                                                                                                                                                                      |
| IDEAL PROFIT                                                                                                                                        | FORM 7403P<br>4,000 cards @ \$1.                                                                                                                        | \$1.00 per card 00 \$4,000.00                                                                                                                          | \$1,000.00<br>FORM 7426P<br>3,080 cards @ 50¢                                                                                                                           | 1DEAL PROFIT<br>50¢ per card<br>5\$1,540.00                                                                                                                                                        | \$915.00                                                                                                                                                                                                        |
|                                                                                                                                                     | PAYS OUT  5 @\$400.00\$2000.00  2 @\$200.00\$400.00  2 @\$5100.00\$100.00  4 @ \$25.00\$100.00  100 @ \$2.00\$200.00                                    | MULTIPLE WINNERS 5 @\$400.00\$2000.00 2 @\$200.00\$400.00 2 @\$100.00\$200.00 2 @\$50.00\$100.00 4 @ \$25.00\$100.00 100 @ \$2.00\$200.00              | PAYS OUT  8 @\$100.00\$800.00 2 @\$50.00\$100.00 2 @\$20.00\$40.00 2 @\$5.00\$10.00 4 @\$2.00\$8.00 200 @\$1.00\$200.00                                                 | MULTIPLE WINNERS  8 @\$100.00\$800.00  2 @ \$50.00\$100.00  2 @ \$20.00\$40.00  2 @ \$5.00\$10.00  4 @ \$2.00\$8.00  200 @ \$1.00\$200.00                                                          |                                                                                                                                                                                                                 |
|                                                                                                                                                     | 75% payback                                                                                                                                             |                                                                                                                                                        | 75.19% payback                                                                                                                                                          |                                                                                                                                                                                                    |                                                                                                                                                                                                                 |