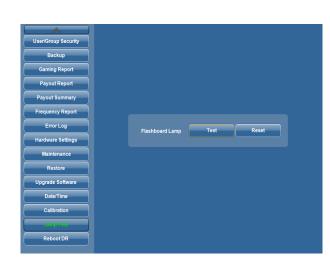

| Thursday, February 19, 2015 ⊪-  |
| Payout Summary      | Time | 01:53 PM                        |
| Frequency Report    |      |                                 |
| Error Log           |      |                                 |
| Hardware Settings   | I    | Adjust for Daylight Saving Time |
| Maintenance         |      |                                 |
| Restore             |      |                                 |
| Upgrade Software    |      |                                 |
| Date/Time           |      |                                 |
| Calibration         |      |                                 |

- 15. From the main menu press Utilities then select the Calibration button to calibrate.
- 16. From the main menu press Utilities then select the date/time button to set up.





- 17. Hook up your flashboards into the data router
- 18. From the main menu press *Utilities* then select the *Lamp Test* to check.

#### WARNING: A PROPER SHUTDOWN OF THE GAMING COMPUTER IS REQUIRED.

- a) Close your Schedule
- b) Log off the console by hitting LOGOUT on the main screen
- c) Now hit the SHUTDOWN button on the main menu
- d) Prompt messages appear reminding you to back up your system and confirm the shutdown

#### Product Support Center 1-800-277-6214



© ARROW INTERNATIONAL INC.