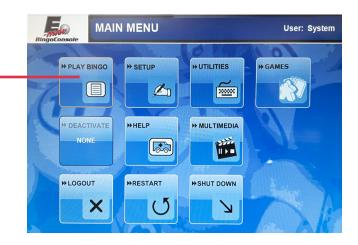

- 4. On the log in screen, use the touch panel to select the login as Administrator button.
- 5. Ensure your state logo is on the log in screen.
- 6. Key in the password 13629, then enter.

7. Touch the PLAY BINGO button and the Schedule screen will appear.