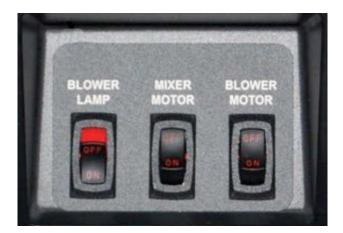

- 9. Load bingo balls into mixing chamber.
- 10. Turn on mixer motor and blower motor.

- 11. Call balls. As balls are called and placed in the ball tray, the called ball will be shown on the flashboard area of the screen. Continue calling balls until a winner has been declared from the floor.
- 12. Now that the console is working, you may program sessions.