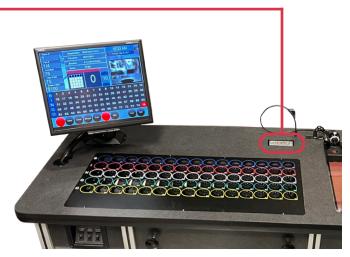

o session)
  - a) HALL
  - b) Organization 1
  - c) Schedule 1
  - d) Session 1
  - e) Game 1
  - f) Game Part 1
  - g) Category 1 (type/cut)
  - h) Series 1 (number)

For detailed programming help follow the demo session included within the console.

- 14. Create a backup USB drive by inserting the drive on
  - the hub on top of the console
    - a) Exit Session.
    - b) Press Utilities.
    - c) Press Backup on the left side menu.
    - d) Once the thumb drive is inserted the center Backup button will be highlighted so you can press the middle Backup and it will start.
    - e) When finished press the Eject Media and you are done.
    - **NOTE:** Please back up your console frequently in case you are hit with a power spike you have all your data, games and programs ready to reinstall.



| User/Group Security |      |                                 |
|---------------------|------|---------------------------------|
| Backup              |      |                                 |
| Gaming Report       |      |                                 |
| Payout Report       | Date | Thursday, February 19, 2015 ⊪-  |
| Payout Summary      | Time | 01:53 PM                        |
| Frequency Report    |      |                                 |
| Error Log           |      |                                 |
| Hardware Settings   | I    | Adjust for Daylight Saving Time |
| Maintenance         |      |                                 |
| Restore             |      |                                 |
| Upgrade Software    |      |                                 |
| Date/Time