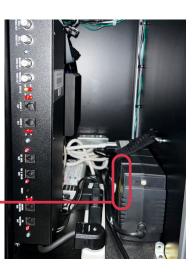

- 1. Uncrate the console and inspect for any damages.
- 2. Plug console into electrical outlet that has clean power. **CAUTION!** 
  - a) A power source with abnormal voltage or excessive noise can result in improper console operation and possible damage not covered under warranty. (ensure electrical outlet is not on an air-conditioning, heater, refrigerator or range circuit).
  - b) For maximum battery backup time, allow the UPS to charge for a full eight hours prior to console use.
- 3. Push the UPS on/off button to power up the system.