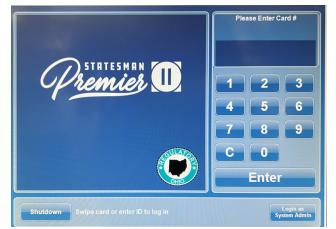

- 4. On the log in screen, use the touch panel to select the login as Administrator button.
- 5. Ensure your state logo is on the log in screen.
- 6. Key in the password 13629, then enter.

7. Touch the PLAY BINGO button and the Schedule screen will appear.