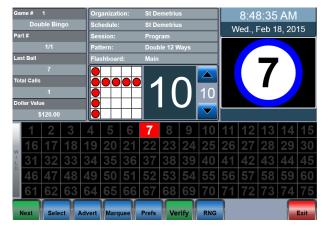

tern<br>\$12<br>Game (3): Lett<br>Part: 1/1<br>Pattern<br>\$12<br>Game (4): Dou | 0.00 - 75 - Arnow Standard<br>er X<br>: Letter X<br>.00 - 75 - Arnow Standard<br>uble Bingo  | Activate Pl | ay Cancel |  |
|                  | Pattern<br>\$12<br>Game (3): Lett<br>Part: 1/1<br>Pattern<br>\$12<br>Game (4): Dou | 0.00 - 75 - Arnon Standard<br>er X<br>: Letter X<br>0.00 - 75 - Arrow Standard<br>uble Bingo | Activate Pi | ay Cancel |  |



- 9. Load bingo balls into mixing chamber.
- 10. Turn on mixer motor and blower motor.

- 11. Call balls. As balls are called and placed in the ball tray, the called ball will be shown on the flashboard area of the screen. Continue calling balls until a winner has been declared from the floor.
- 12. Now that the console is working, you may program sessions.





- 13. Console Hierarchy: (order in which to build a bingo session)
  - a) HALL
  - b) Organization 1
  - c) Schedule 1
  - d) Session 1
  - e) Game 1
  - f) Game Part 1
  - g) Category 1 (type/cut)
  - h) Series 1 (number)

For detailed programming help follow the demo session included within the console.

- 14. Create a backup USB drive by inserting the drive on
  - the hub on top of the console
    - a) Exit Session.
    - b) Press Utilities.
    - c) Press Backup on the left side menu.
    - d) Once the thumb drive is inserted the center Backup button will be highlighted so you can press the middle Backup and it will start.
    - e) When finished press the Eject Media and you are done.
    - **NOTE:** Please back up your console frequently in case you are hit with a power spike you