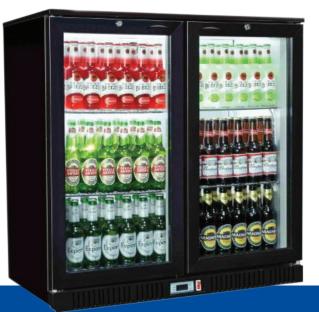

## BOTTLE FRIDGES Double Door

Fan assisted cooling
Timed defrosting
Digital temperature display
Temperature range +2°C to +12°C
Hinged doors with fitted locks
LED interior lighting
Energy consumption 1.7kW per 24 hours
Ambient temperature 30°C (55% humidity)

Bottom compressor mounting
192 litre net capacity
Holds 180 x 330ml bottles
4 Shelves (adjustable)
13A power supply
R600a refrigerant
Free installation and servicing
6-monthly maintenance service

Height 900mm Width 900mm Depth 520mm