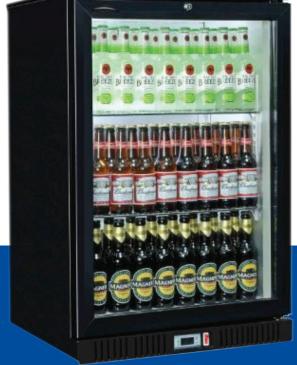

## **BOTTLE FRIDGES Single Door**

Fan assisted cooling Timed defrosting Digital temperature display Temperature range +2°C to +12°Ć Right-hand hinged door with fitted lock LED interior lighting Energy consumption 2.1kW per 24 hours Ambient temperature 30°C (55% humidity) Bottom compressor mounting 120 litre net capacity Holds 106 x 330ml bottles 2 Shelves (adjustable) 13A power supply R600a refrigerant Free installation and servicing 6-monthly maintenance service Height 900mm Width 600mm Depth 520mm